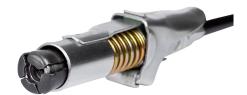

M 10 x 1

Item number: 12 649

**EAN:** 4103810126499

Discount group: A

Technical data

Connection: M 10 x 1
Design: 4 jaws
Wrench size (SW) (mm): 13

Material: steel, galvanized

 Diameter (mm):
 15

## **Specification**

Works with all grease gun types

• The G-Coupler fits easily on the grease nipple

Four hardened spring steel jaws

## Special notes

• Suitable for all hydraulic grease nipples according to DIN specifications

• For use on commercial vehicles, construction machinery and tractors

• No need to hold the coupler when operating the grease gun and no grease leak

• Easily release the coupler by pressing the trigger

**Packaging** 

Packaging: Pressol-branded packaging

Packing unit: 1,0