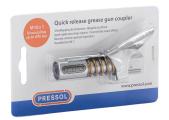

• Easily release the coupler by pressing the trigger

**Packaging** 

Packaging: Pressol-branded packaging

Packing unit: 1,0