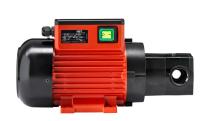

## Diesel pump 100 l/min

230 V-1~AC-50 Hz-EUS

Item number: 23 433

**EAN**: 4048358234339

Discount group:

Technical data

Connecting cable, length (m): 2

Connection suction side: G 1" female Connection discharge side: G 1" female

Hydraulic data

Pump design: vane pump, selfpriming

Delivery rate under free discharge

(I/min): 100
Discharge pressure up to (bar): 2,2
Suction height (m): 5

Pumping media: fuel oil and diesel

Motor data

Insulation class: F

Rotor: GG 25 Vane: POM

Dimensions LxWxH (mm): 320 x 135 x 190

Weight (kg): 10,08

- Vane pump, with integral bypass
- On/Off switch
- Siphon protection acc. to WHG (German government regulation for environmental care), continuously active
- Installation of flowmeter NUMERIxx³, three digits, is possible (23 192)