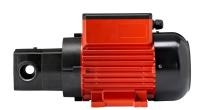

## Diesel pump 100 l/min

230 V-1~AC-50 Hz-EUS

Item number: 23 433

**EAN**: 4048358234339

Discount group:

Technical data

Connecting cable, length (m): 2

Connection suction side: G 1" female Connection discharge side: G 1" female

Hydraulic data

Pump design: vane pump, selfpriming

Delivery rate under free discharge

(I/min): 100
Discharge pressure up to (bar): 2,2
Suction height (m): 5

Pumping media: fuel oil and diesel

Motor data

Insulation class: F

Rotor: GG 25 Vane: POM

Dimensions LxWxH (mm): 320 x 135 x 190

Weight (kg): 10,08

- Vane pump, with integral bypass
- On/Off switch
- Siphon protection acc. to WHG (German government regulation for environmental care), continuously active
- Installation of flowmeter NUMERIxx³, three digits, is possible (23 192)

- First class construction of electric machines and pumps
- Designed for a long service life
- Encapsulation of the electric motor, which, in case of extreme temperature fluctuations, largely prevents the formation of condensed water and of short-circuits resulting thereof
- Motor and switch case made of shock resistant, die-cast aluminium
- Continuous operation a real endurance runner
- Suction hight 5 m
- Small tolerances provide a high suction- and pressure performance
- Pump case freely positionable in all 90° positions