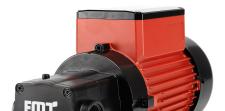

## Diesel pump 100 l/min

230 V-1~AC-50 Hz-EUS

Item number: 23 433

**EAN**: 4048358234339

Discount group:

Technical data

Connecting cable, length (m): 2

Connection suction side: G 1" female Connection discharge side: G 1" female

Hydraulic data

Pump design: vane pump, selfpriming

Delivery rate under free discharge

(I/min): 100
Discharge pressure up to (bar): 2,2
Suction height (m): 5

Pumping media: fuel oil and diesel

Motor data

Insulation class: F

Rotor: GG 25 Vane: POM

Dimensions LxWxH (mm): 320 x 135 x 190

Weight (kg): 10,08

- Vane pump, with integral bypass
- On/Off switch
- Siphon protection acc. to WHG (German government regulation for environmental care), continuously active
- Installation of flowmeter NUMERIxx³, three digits, is possible (23 192)

- First class construction of electric machines and pumps
- Designed for a long service life
- Encapsulation of the electric motor, which, in case of extreme temperature fluctuations, largely prevents the formation of condensed water and of short-circuits resulting thereof
- Motor and switch case made of shock resistant, die-cast aluminium
- Continuous operation a real endurance runner
- Suction hight 5 m
- Small tolerances provide a high suction- and pressure performance
- Pump case freely positionable in all 90° positions